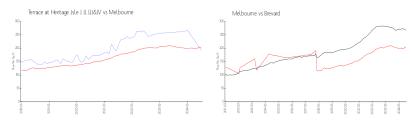

#### **Market Information**

Terrace at Heritage \$192/sq. ft.

sq. ft. Melbourne:

\$201/sq. ft.

Isle I II III&IV: Melbourne:

\$201/sq. ft. Brevard:

\$255/sq. ft.

### **Inventory for Sale**

Terrace at Heritage Isle I II III&IV 3% Melbourne 2% Brevard 2%

## Avg. Time to Close Over Last 12 Months

Terrace at Heritage Isle I II III&IV 101 days
Melbourne 1262 days
Brevard 305 days