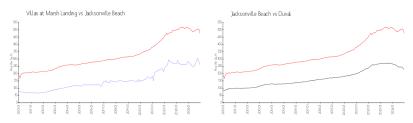

#### Market Information

Villas at Marsh \$260/sq. ft. Jacksonville Beach: \$476/sq. ft.

Landing:

Jacksonville Beach: \$476/sq. ft. Duval: \$210/sq. ft.