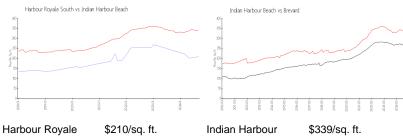

#### **Market Information**

Harbour Royale \$210/sq. ft. Indian Harbour \$339/sq. ft. South: Beach:
Indian Harbour \$339/sq. ft. Brevard: \$255/sq. ft.

Beach: