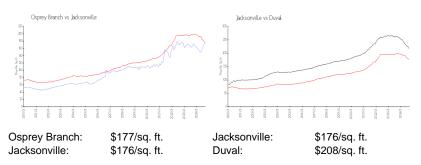

that does not take into account any specific renovation, upgrade, split, merge, or deterioration of the unit.

## **Building Information**

| Number of units:                         | 120 |
|------------------------------------------|-----|
| Number of active listings for rent:      | 0   |
| Number of active listings for sale:      | 0   |
| Building inventory for sale:             | 0%  |
| Number of sales over the last 12 months: | 2   |
| Number of sales over the last 6 months:  | 2   |
| Number of sales over the last 3 months:  | 1   |
|                                          |     |

### **Building Association Information**

OSPREY BRANCH CONDOMINIUM ASSOCIATION, INC. KINGDOM MANAGEMENT 12192 BEACH BLVD STE 10 JACKSONVILLE FL 32246 PHONE 904-645-3965

#### **Market Information**



#### Inventory for Sale

| Osprey Branch | 0% |
|---------------|----|
| Jacksonville  | 1% |
| Duval         | 1% |

#### Avg. Time to Close Over Last 12 Months

| Osprey Branch | 45 days |
|---------------|---------|
| Jacksonville  | 56 days |
| Duval         | 57 days |