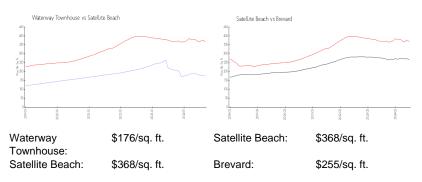

#### **Unit Information**

| MLS Number:     | 1023327               |
|-----------------|-----------------------|
| Status:         | Active                |
| Size:           | 1,668 Sq ft.          |
| Bedrooms:       | 3                     |
| Full Bathrooms: | 2                     |
| Half Bathrooms: | 1                     |
| Parking Spaces: | Assigned, Parking Lot |
| View:           | Canal,Water           |
| Rental Price:   | \$2,100               |
| List PPSF:      | \$1                   |
| Valuated Price: | \$293,000             |
| Valuated PPSF:  | \$176                 |