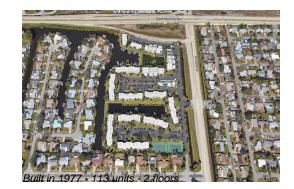

# Unit 438 Dove Ln # 3-9 - Waterway Townhouse

438 Dove Ln # 3-9 - 401-452 Blue Jay Ln, Satellite Beach, FL, Brevard 32937

# **Building Information**

| Number of units:                         | 113 |
|------------------------------------------|-----|
| Number of active listings for rent:      | 0   |
| Number of active listings for sale:      | 4   |
| Building inventory for sale:             | 3%  |
| Number of sales over the last 12 months: | 7   |
| Number of sales over the last 6 months:  | 3   |
| Number of sales over the last 3 months:  | 1   |
|                                          |     |