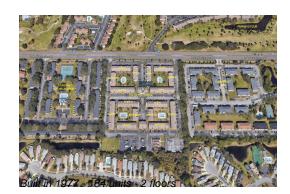

## **Building Information**

| Number of units:                         | 184 |
|------------------------------------------|-----|
| Number of active listings for rent:      | 0   |
| Number of active listings for sale:      | 6   |
| Building inventory for sale:             | 3%  |
| Number of sales over the last 12 months: | 11  |
| Number of sales over the last 6 months:  | 6   |
| Number of sales over the last 3 months:  | 2   |
|                                          |     |

# **Building Association Information**

English Park Condominium 164 Ulster Ln Melbourne, FL 32935 (321) 254-1107