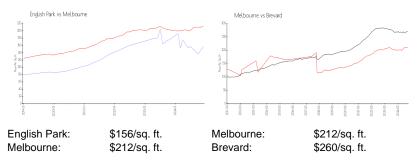

## **Unit Information**

| MLS Number:<br>Status:<br>Size:<br>Bedrooms:<br>Full Bathrooms: | 1023340<br>Active<br>815 Sq ft.<br>2<br>1 |
|-----------------------------------------------------------------|-------------------------------------------|
| Half Bathrooms:                                                 | 0                                         |
| Parking Spaces:<br>View:                                        | Community Structure, Parking Lot          |
| List Price:                                                     | \$142,500                                 |
| List PPSF:                                                      | \$175                                     |
| Valuated Price:                                                 | \$127,000                                 |
| Valuated PPSF:                                                  | \$156                                     |

#### **Inventory for Sale**

| English Park | 3% |
|--------------|----|
| Melbourne    | 2% |
| Brevard      | 3% |