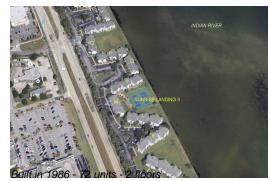

# **Building Information**

| Number of units:                         | 72 |
|------------------------------------------|----|
| Number of active listings for rent:      | 0  |
| Number of active listings for sale:      | 2  |
| Building inventory for sale:             | 2% |
| Number of sales over the last 12 months: | 5  |
| Number of sales over the last 6 months:  | 3  |
| Number of sales over the last 3 months:  | 1  |
|                                          |    |

## **Building Association Information**

Sunrise Landing Condominium Association Address 7350 N Highway 1 Cocoa, Florida 32927 Phone +1 321-639-3360