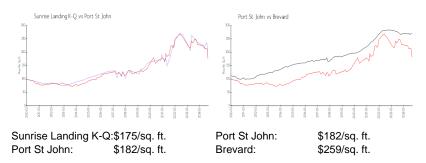

### **Inventory for Sale**

| Sunrise Landing K-Q | 3% |
|---------------------|----|
| Port St John        | 3% |
| Brevard             | 2% |