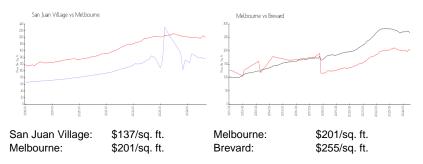

#### **Inventory for Sale**

| San Juan Village | 3% |
|------------------|----|
| Melbourne        | 2% |
| Brevard          | 2% |

## Avg. Time to Close Over Last 12 Months

San Juan Village

21 days

101.041.07

The second se

Melbourne Brevard 1262 days 305 days