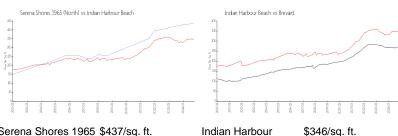

## **Market Information**

Serena Shores 1965 \$437/sq. ft.

(North):

Indian Harbour \$346/sq. ft.

\$346/sq. ft.

Beach:

\$260/sq. ft. Brevard:

Beach: