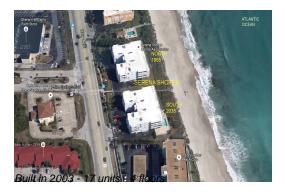

# Unit 404 - Serena Shores 1965 (North)

404 - 1965 A1A Hwy, Indian Harbour Beach, FL, Brevard 32937

## **Building Information**

Number of units: 17 Number of active listings for rent: 0 Number of active listings for sale: 1 Building inventory for sale: 5% Number of sales over the last 12 months: Number of sales over the last 6 months: Number of sales over the last 3 months: