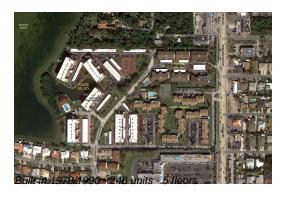

### **Building Information**

Number of units: 246 Number of active listings for rent: 12 Number of active listings for sale: Building inventory for sale: 4% Number of sales over the last 12 months: 20 Number of sales over the last 6 months: 15 Number of sales over the last 3 months: