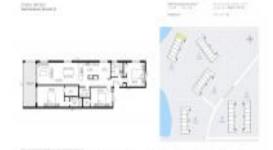

#### **Unit Information**

MLS Number: 1024093 Status: Active 1,683 Sq ft. Size:

Bedrooms: 3 Full Bathrooms: 2 0 Half Bathrooms:

Parking Spaces: Detached, Garage, Garage Door

Opener, Guest, Parking Lot

View: River List Price: \$439,900 List PPSF: \$261 Valuated Price: \$368,000 Valuated PPSF: \$219