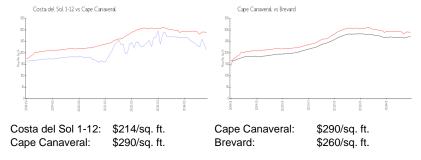

## **Market Information**

# **Inventory for Sale**

| Costa del Sol 1-12 | 5% |
|--------------------|----|
| Cape Canaveral     | 2% |
| Brevard            | 3% |

# Avg. Time to Close Over Last 12 Months

| Costa del Sol 1-12 | 76 days  |
|--------------------|----------|
| Cape Canaveral     | 71 days  |
| Brevard            | 271 davs |