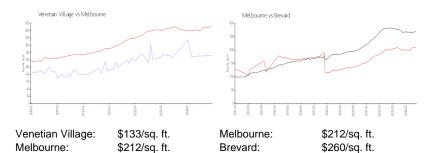

#### **Inventory for Sale**

Venetian Village 2% Melbourne 2% Brevard 3%

## Avg. Time to Close Over Last 12 Months

Venetian Village 53 days Melbourne 1025 days Brevard 273 days