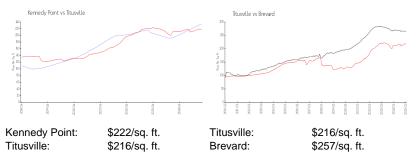

#### **Market Information**

# **Inventory for Sale**

| Kennedy Point | 7% |
|---------------|----|
| Titusville    | 3% |
| Brevard       | 3% |

# Avg. Time to Close Over Last 12 Months

| Kennedy Point | 93 days  |
|---------------|----------|
| Titusville    | 63 days  |
| Brevard       | 281 days |

topic her