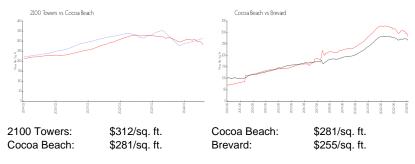

#### **Inventory for Sale**

 2100 Towers
 4%

 Cocoa Beach
 2%

 Brevard
 2%

# Avg. Time to Close Over Last 12 Months

2100 Towers68 daysCocoa Beach90 daysBrevard305 days