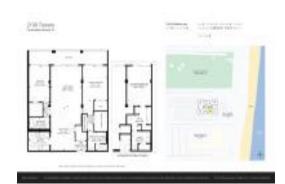

## Unit 310 - 2100 Towers

310 - 2100 N Atlantic Ave, Cocoa Beach, FL, Brevard 32931

#### **Unit Information**

 MLS Number:
 1024239

 Status:
 Active

 Size:
 1,400 Sq ft.

Bedrooms: 2
Full Bathrooms: 2
Half Bathrooms: 0
Parking Spaces: Garage
View:

 Rental Price:
 \$3,000

 List PPSF:
 \$2

 Valuated Price:
 \$384,000