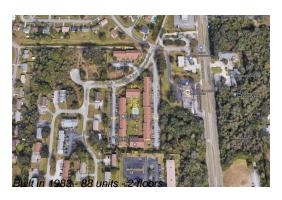

# **Building Information**

Number of units: 88 Number of active listings for rent: 0 Number of active listings for sale: 3 Building inventory for sale: 3% Number of sales over the last 12 months: Number of sales over the last 6 months: Number of sales over the last 3 months: