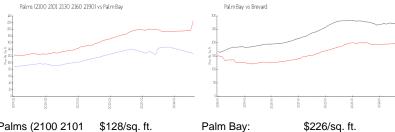

#### **Market Information**

Palms (2100 2101 \$128/sq. ft.

2130 2160 2190): Palm Bay: \$226/sq. ft.

Brevard: \$255/sq. ft.