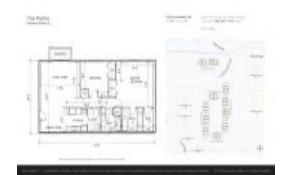

#### **Unit Information**

1024330 MLS Number: Status: Active 1,069 Sq ft. Size:

Bedrooms: 2 Full Bathrooms: 2 0 Half Bathrooms:

Parking Spaces: Unassigned View: Other Rental Price: \$1,425 List PPSF: \$1 Valuated Price: \$138,000 Valuated PPSF: \$129