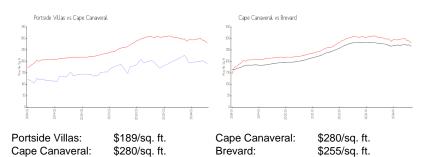

### **Market Information**

#### **Inventory for Sale**

Portside Villas 3% Cape Canaveral 2% Brevard 2%

# Avg. Time to Close Over Last 12 Months

Portside Villas 46 days Cape Canaveral 72 days Brevard 273 days