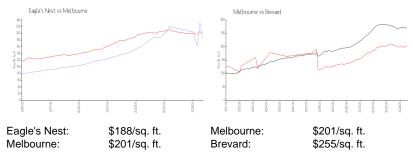

line figure that does not take into account any specific renovation, upgrade, split, merge, or deterioration of the unit.

## **Building Information**

Number of units:84Number of active listings for rent:0Number of active listings for sale:3Building inventory for sale:3%Number of sales over the last 12 months:6Number of sales over the last 6 months:5Number of sales over the last 3 months:2

#### **Recent Sales**

| Unit # | Size      | Closing Date | Sale Price | PPSF  |
|--------|-----------|--------------|------------|-------|
| 222    | 586 sq ft | Sep 2024     | \$20,000   | \$34  |
| 811    | 586 sq ft | Aug 2024     | \$135,000  | \$230 |
| 324    | 859 sq ft | Jul 2024     | \$140,000  | \$163 |
| 516    | 859 sq ft | May 2024     | \$175,000  | \$204 |

## **Market Information**



## **Inventory for Sale**

Eagle's Nest 4%
Melbourne 2%
Brevard 2%

## Avg. Time to Close Over Last 12 Months

Eagle's Nest 56 days Melbourne 1083 days Brevard 272 days