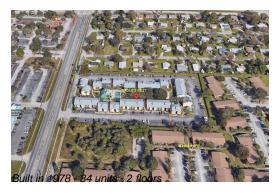

# Unit 526 - Eagle's Nest

526 - 1225 N Wickham Rd, Melbourne, FL, Brevard 32935

## **Building Information**

Number of units:84Number of active listings for rent:0Number of active listings for sale:3Building inventory for sale:3%Number of sales over the last 12 months:6Number of sales over the last 6 months:5Number of sales over the last 3 months:2