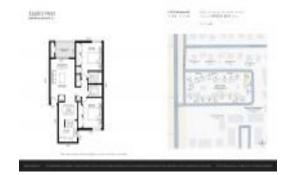

# Unit 526 - Eagle's Nest

526 - 1225 N Wickham Rd, Melbourne, FL, Brevard 32935

#### **Unit Information**

 MLS Number:
 1024395

 Status:
 Active

 Size:
 895 Sq ft.

 Bedrooms:
 2

 Full Bathrooms:
 2

Full Bathrooms: 2 Half Bathrooms: 0

Parking Spaces: Additional Parking, Unassigned