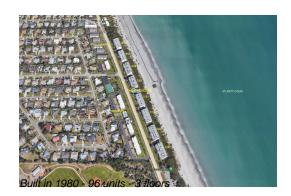

#### **Building Information**

| Number of units:                         | 96 |
|------------------------------------------|----|
| Number of active listings for rent:      | 0  |
| Number of active listings for sale:      | 6  |
| Building inventory for sale:             | 6% |
| Number of sales over the last 12 months: | 9  |
| Number of sales over the last 6 months:  | 2  |
| Number of sales over the last 3 months:  | 2  |