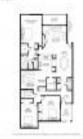

### **Unit Information**

| MLS Number:     | 1024478              |
|-----------------|----------------------|
| Status:         | Closed               |
| Size:           | 2,017 Sq ft.         |
| Bedrooms:       | 3                    |
| Full Bathrooms: | 2                    |
| Half Bathrooms: | 1                    |
| Parking Spaces: | Assigned,Garage Door |
|                 | Opener, Underground  |
| View:           | Beach,Ocean          |
| List Price:     | \$925,000            |
| List PPSF:      | \$459                |
| Valuated Price: | \$786,000            |
| Valuated PPSF:  | \$390                |