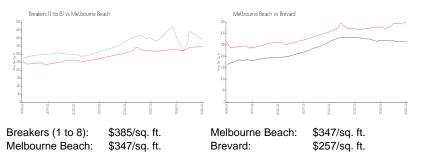

#### **Inventory for Sale**

| Breakers (1 to 8) | 6% |
|-------------------|----|
| Melbourne Beach   | 5% |
| Brevard           | 3% |