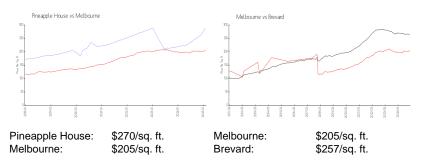

#### **Market Information**

#### **Inventory for Sale**

| Pineapple House | 6% |
|-----------------|----|
| Melbourne       | 2% |
| Brevard         | 3% |

## Avg. Time to Close Over Last 12 Months

| Pineapple House | 137 days  |
|-----------------|-----------|
| Melbourne       | 1077 days |
| Brevard         | 281 days  |