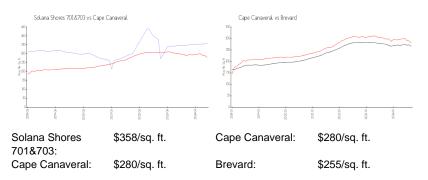

 View:
 Beach,O

 List Price:
 \$635,000

 List PPSF:
 \$303

 Valuated Price:
 \$749,000

 Valuated PPSF:
 \$358

Active 2,095 Sq ft. 3 2 0 Attached,Garage,Secured Beach,Ocean,Water \$635,000 \$303 \$749,000 \$358

## **Inventory for Sale**

| Solana Shores 701&703 | 4% |
|-----------------------|----|
| Cape Canaveral        | 2% |
| Brevard               | 2% |