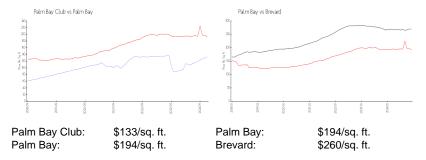

#### **Market Information**

### **Inventory for Sale**

 Palm Bay Club
 4%

 Palm Bay
 3%

 Brevard
 3%

## Avg. Time to Close Over Last 12 Months

Palm Bay Club 87 days
Palm Bay 63 days
Brevard 273 days