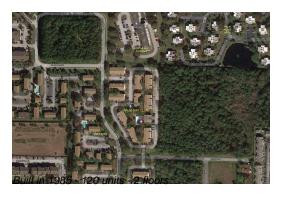

### **Building Information**

Number of units: 120
Number of active listings for rent: 0
Number of active listings for sale: 5
Building inventory for sale: 4%
Number of sales over the last 12 months: 9
Number of sales over the last 6 months: 4
Number of sales over the last 3 months: 1

## **Building Association Information**

Palm Bay Club Condominiums Address: 1923 Pinewood Dr NE,

Palm Bay, FL 32905