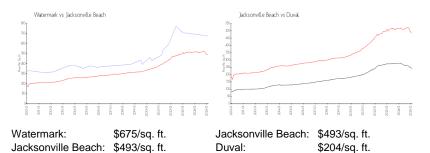

|
| Valuated Price:                                                                                       | \$2,321,000                                      |
| Valuated PPSF:                                                                                        | \$744                                            |

The above valuated price is a baseline figure that does not take into account any specific renovation, upgrade, split, merge, or deterioration of the unit.

## **Building Information**

| 25 |
|----|
| 0  |
| 1  |
| 4% |
| 0  |
| 0  |
| 0  |
|    |

### **Building Association Information**

THE WATERMARK CONDOMINIUM ASSOCIATION OF JACKSONVILLE BEACH, INC. LA VILLA MANAGEMENT INC. 219 CRANES LAKE DR PONTE VEDRA BEACH FL 32082 904-285-8316

#### **Market Information**



### Inventory for Sale

| Watermark          | 4% |
|--------------------|----|
| Jacksonville Beach | 2% |
| Duval              | 2% |

#### Avg. Time to Close Over Last 12 Months

| Watermark          | 57 days |
|--------------------|---------|
| Jacksonville Beach | 62 days |
| Duval              | 61 days |