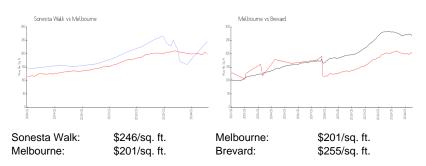

#### **Market Information**

#### Inventory for Sale

| Sonesta Walk | 1% |
|--------------|----|
| Melbourne    | 2% |
| Brevard      | 2% |

#### Avg. Time to Close Over Last 12 Months

| Sonesta Walk | 40 days   |
|--------------|-----------|
| Melbourne    | 1266 days |
| Brevard      | 306 days  |

110023-000

A DAY AND AND A DAY