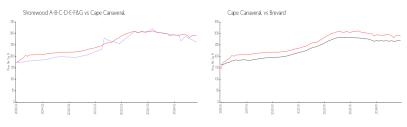

### **Unit Information**

Size:

MLS Number: 1025180

Status: Active Under Contract

1,860 Sq ft.

Bedrooms: 2 Full Bathrooms: 2 Half Bathrooms: 0

Parking Spaces: Additional Parking, Garage, Garage Door

Opener, Gated, Guest, Parking Lot