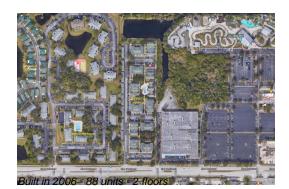

# **Building Information**

| Number of units:                         | 88 |
|------------------------------------------|----|
| Number of active listings for rent:      | 0  |
| Number of active listings for sale:      | 2  |
| Building inventory for sale:             | 2% |
| Number of sales over the last 12 months: | 6  |
| Number of sales over the last 6 months:  | 4  |
| Number of sales over the last 3 months:  | 2  |
|                                          |    |