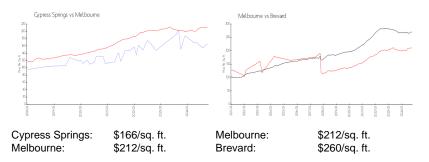

#### **Inventory for Sale**

| Cypress Springs | 2% |
|-----------------|----|
| Melbourne       | 2% |
| Brevard         | 3% |

Avg. Time to Close Over Last 12 Months

a strategication

Cypress Springs Melbourne Brevard 51 days 1012 days 271 days