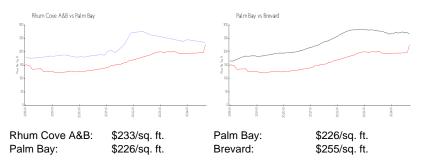

cific renovation, upgrade, split, merge, or deterioration of the unit.

## **Building Information**

Number of units: 72
Number of active listings for rent: 0
Number of active listings for sale: 4
Building inventory for sale: 5%
Number of sales over the last 12 months: 2
Number of sales over the last 6 months: 0
Number of sales over the last 3 months: 0

## **Building Association Information**

Rhum Cove Condominium Association Address: 5001 Dixie Hwy NE,

Palm Bay, FL 32905 Phone: +1 321-951-4149

#### **Recent Sales**

| Unit # | Size        | Closing Date | Sale Price | PPSF  |
|--------|-------------|--------------|------------|-------|
| 305a   | 1,480 sq ft | May 2024     | \$357,000  | \$241 |
| 204    | 1,580 sq ft | Jan 2024     | \$385,000  | \$244 |

### **Market Information**



## **Inventory for Sale**

Rhum Cove A&B 6% Palm Bay 4% Brevard 2%

## Avg. Time to Close Over Last 12 Months

Rhum Cove A&B 178 days
Palm Bay 58 days
Brevard 305 days