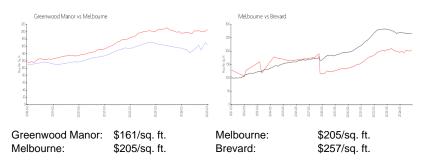

 View:
 Trees/Woods

 List Price:
 \$205,000

 List PPSF:
 \$161

 Valuated Price:
 \$205,000

 Valuated PPSF:
 \$161

The above valuated price is a baseline figure that does not take into account any specific renovation, upgrade, split, merge, or deterioration of the unit.

#### **Inventory for Sale**

| Greenwood Manor | 3% |
|-----------------|----|
| Melbourne       | 2% |
| Brevard         | 3% |