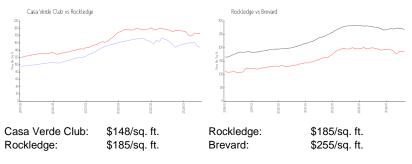

ge, or deterioration of the unit.

## **Building Information**

Number of units: 107
Number of active listings for rent: 0
Number of active listings for sale: 2
Building inventory for sale: 1%
Number of sales over the last 12 months: 7
Number of sales over the last 6 months: 4
Number of sales over the last 3 months: 0

#### **Recent Sales**

| Unit # | Size        | Closing Date | Sale Price | PPSF  |
|--------|-------------|--------------|------------|-------|
| 113D   | 1,253 sq ft | Aug 2024     | \$185,000  | \$148 |
| 142    | 1,122 sq ft | Aug 2024     | \$171,000  | \$152 |
| 126-G  | 1,122 sq ft | Jul 2024     | \$194,000  | \$173 |
| 243    | 1,122 sq ft | Apr 2024     | \$167,000  | \$149 |
| 111-C  | 1,161 sq ft | Mar 2024     | \$182,000  | \$157 |

### **Market Information**



# **Inventory for Sale**

Casa Verde Club 2% Rockledge 1% Brevard 2%

# Avg. Time to Close Over Last 12 Months

Casa Verde Club 42 days Rockledge 38 days Brevard 273 days