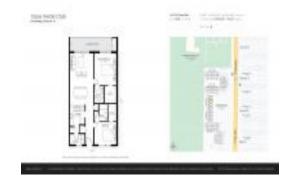

## Unit 145K - Casa Verde Club

145K - 1675 S Fiske Blvd, Rockledge, FL, Brevard 32955

#### **Unit Information**

 MLS Number:
 1025280

 Status:
 Active

 Size:
 1,122 Sq ft.

Bedrooms: 2 Full Bathrooms: 2 Half Bathrooms: 0

Parking Spaces: Additional

Parking, Assigned, Carport, Covered, Guest

 View:
 Golf Course