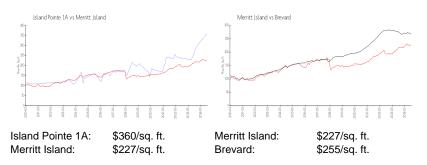

-----------|----|
| Number of active listings for rent:      | 0  |
| Number of active listings for sale:      | 2  |
| Building inventory for sale:             | 4% |
| Number of sales over the last 12 months: | 2  |
| Number of sales over the last 6 months:  | 2  |
| Number of sales over the last 3 months:  | 1  |

#### **Building Association Information**

Island Pointe Condos Management Address: 470 Sail Ln, Merritt Island, FL 32953, Phone: +1 321-806-4908

HOA- Fairway Management 321-242-0736

### **Recent Sales**

| Unit # | Size        | Closing Date | Sale Price | PPSF  |
|--------|-------------|--------------|------------|-------|
| 502    | 2,048 sq ft | Oct 2024     | \$418,000  | \$204 |
| 104    | 2,214 sq ft | Aug 2024     | \$450,000  | \$203 |

#### **Market Information**



#### **Inventory for Sale**

| Island Pointe 1A | 4% |
|------------------|----|
| Merritt Island   | 3% |
| Brevard          | 2% |

## Avg. Time to Close Over Last 12 Months

| Island Pointe 1A | 53 days |
|------------------|---------|
| Merritt Island   | 42 days |





Brevard

273 days