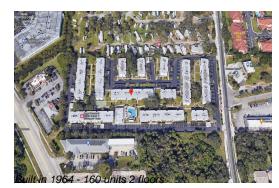

# Unit H-6 - Atlantic Gardens

H-6 - 8401 N Atlantic Ave, Cape Canaveral, FL, Brevard 32920

## **Building Information**

| Number of units:                         | 160 |
|------------------------------------------|-----|
| Number of active listings for rent:      | 0   |
| Number of active listings for sale:      | 3   |
| Building inventory for sale:             | 1%  |
| Number of sales over the last 12 months: | 9   |
| Number of sales over the last 6 months:  | 5   |
| Number of sales over the last 3 months:  | 2   |
|                                          |     |