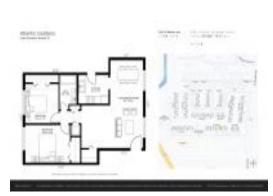

#### **Unit Information**

| MLS Number:                                                    | 1025576                    |
|----------------------------------------------------------------|----------------------------|
| Status:                                                        | Active                     |
| Size:                                                          | 815 Sq ft.                 |
| Bedrooms:                                                      | 2                          |
| Full Bathrooms:<br>Half Bathrooms:<br>Parking Spaces:<br>View: | 1<br>0<br>Assigned,Carport |
| Rental Price:                                                  | \$1,575                    |
| List PPSF:                                                     | \$2                        |
| Valuated Price:                                                | \$177,000                  |
| Valuated PPSF:                                                 | \$217                      |