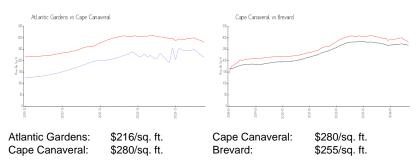

#### **Inventory for Sale**

| Atlantic Gardens | 2% |
|------------------|----|
| Cape Canaveral   | 2% |
| Brevard          | 2% |

### Avg. Time to Close Over Last 12 Months

| Atlantic Gardens | 40 days  |
|------------------|----------|
| Cape Canaveral   | 72 days  |
| Brevard          | 273 days |