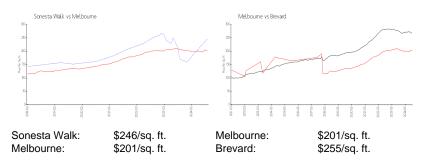

the last 12 months: | 15  |
| Number of sales over the last 6 months:  | 5   |
| Number of sales over the last 3 months:  | 2   |
|                                          |     |

## **Building Association Information**

Sonesta Walk HOA Address: 515 Radiant Way, Melbourne, FL 32901

http://www.sonestawalkhoa.com/

#### **Recent Sales**

| Unit # | Size        | Closing Date | Sale Price | PPSF  |
|--------|-------------|--------------|------------|-------|
| UN 101 | 1,008 sq ft | Sep 2024     | \$84,900   | \$84  |
| 103    | 1,277 sq ft | Aug 2024     | \$300,000  | \$235 |
| 101    | 1,277 sq ft | Aug 2024     | \$299,900  | \$235 |
| 101    | 1,277 sq ft | Jul 2024     | \$295,000  | \$231 |
| 104    | 1,008 sq ft | May 2024     | \$267,000  | \$265 |

#### **Market Information**



#### **Inventory for Sale**

| Sonesta Walk | 1% |
|--------------|----|
| Melbourne    | 2% |
| Brevard      | 2% |

Avg. Time to Close Over Last 12 Months

Sonesta Walk Melbourne Brevard 40 days 1270 days 306 days