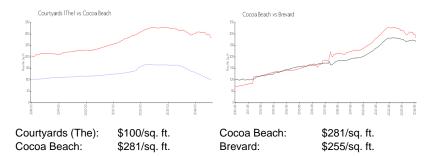

 List Price:
 \$194,500

 List PPSF:
 \$182

 Valuated Price:
 \$107,000

 Valuated PPSF:
 \$100

The above valuated price is a baseline figure that does not take into account any specific renovation, upgrade, split, merge, or deterioration of the unit.