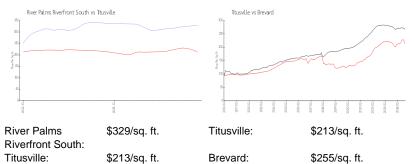

### **Market Information**

| Titusville: | \$213/sq. ft. | Brevard: | \$2 |  |
|-------------|---------------|----------|-----|--|
|             |               |          |     |  |