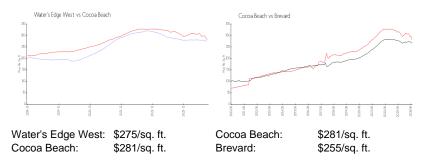

## **Market Information**

#### **Inventory for Sale**

| Water's Edge West | 0% |
|-------------------|----|
| Cocoa Beach       | 2% |
| Brevard           | 2% |

## Avg. Time to Close Over Last 12 Months

| Water's Edge West | n/a      |
|-------------------|----------|
| Cocoa Beach       | 90 days  |
| Brevard           | 306 days |

WHICH BRANCH

TTO COMPANY