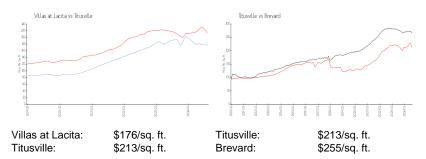

View:

 Rental Price:
 \$1,150

 List PPSF:
 \$2

 Valuated Price:
 \$122,000

 Valuated PPSF:
 \$176

The above valuated price is a baseline figure that does not take into account any specific renovation, upgrade, split, merge, or deterioration of the unit.

## **Inventory for Sale**

Villas at Lacita 2% Titusville 2% Brevard 2%

### Avg. Time to Close Over Last 12 Months

Villas at Lacita 59 days Titusville 69 days Brevard 306 days