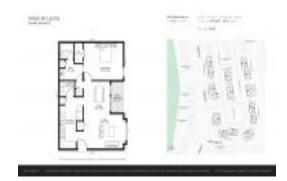

#### **Unit Information**

 MLS Number:
 1026092

 Status:
 Active

 Size:
 695 Sq ft.

 Bedrooms:
 1

 Full Bathrooms:
 1

 Half Bathrooms:
 0

Parking Spaces: Assigned