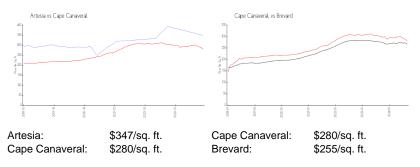

#### **Market Information**

## **Inventory for Sale**

| Artesia        | 2% |
|----------------|----|
| Cape Canaveral | 2% |
| Brevard        | 2% |

# Avg. Time to Close Over Last 12 Months

| Artesia        | 65 days  |
|----------------|----------|
| Cape Canaveral | 70 days  |
| Brevard        | 305 days |