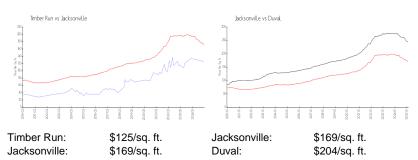

#### **Inventory for Sale**

Timber Run 2% Jacksonville 1% Duval 2%

## Avg. Time to Close Over Last 12 Months

Timber Run 41 days Jacksonville 61 days Duval 61 days