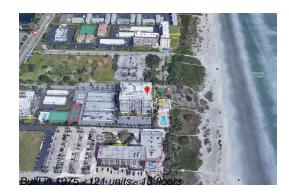

# Unit 206 - 2100 Towers

206 - 2100 N Atlantic Ave, Cocoa Beach, FL, Brevard 32931

# **Building Information**

| Number of units:                         | 121 |
|------------------------------------------|-----|
| Number of active listings for rent:      | 0   |
| Number of active listings for sale:      | 7   |
| Building inventory for sale:             | 5%  |
| Number of sales over the last 12 months: | 3   |
| Number of sales over the last 6 months:  | 1   |
| Number of sales over the last 3 months:  | 0   |
|                                          |     |