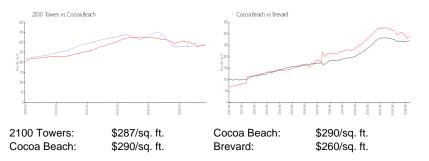

# **Inventory for Sale**

| 2100 Towers | 6% |
|-------------|----|
| Cocoa Beach | 3% |
| Brevard     | 3% |

# Avg. Time to Close Over Last 12 Months

| 2100 Towers | 60 days  |
|-------------|----------|
| Cocoa Beach | 96 days  |
| Brevard     | 273 days |