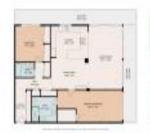

# **Unit Information**

| MLS Number:<br>Status:<br>Size:<br>Bedrooms:<br>Full Bathrooms:<br>Half Bathrooms: | 1026263<br>Active<br>1,600 Sq ft.<br>2<br>2<br>0 |
|------------------------------------------------------------------------------------|--------------------------------------------------|
| Parking Spaces:<br>View:                                                           | Assigned,Other                                   |
| List Price:                                                                        | \$355,000                                        |
| List PPSF:                                                                         | \$222                                            |
| Valuated Price:                                                                    | \$442,000                                        |
| Valuated PPSF:                                                                     | \$276                                            |