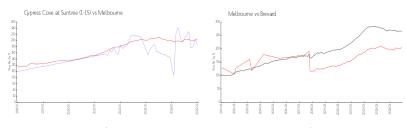

#### **Market Information**

Cypress Cove at \$171/sq. ft. Melbourne: \$205/sq. ft.

Suntree (1-15):

Melbourne: \$205/sq. ft. Brevard: \$257/sq. ft.

## **Inventory for Sale**

Cypress Cove at Suntree (1-15) 2% Melbourne 3% Brevard 3%

#### Avg. Time to Close Over Last 12 Months

Cypress Cove at Suntree (1-15) 53 days
Melbourne 1066 days
Brevard 280 days