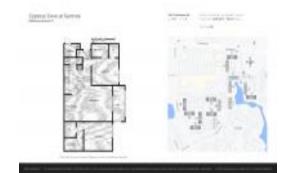

# Unit 7667 N Wickham Rd # 717 - Cypress Cove at Suntree (1-15)

7667 N Wickham Rd # 717 - 7667 N Wickham Rd, Melbourne, FL, Brevard 32940

#### **Unit Information**

 MLS Number:
 1026327

 Status:
 Closed

 Size:
 1,078 Sq ft.

Bedrooms: 2
Full Bathrooms: 2
Half Bathrooms: 0

Parking Spaces: Parking Lot, Unassigned

View:

 Rental Price:
 \$1,550