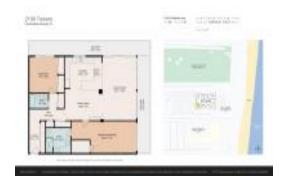

## Unit 908 - 2100 Towers

908 - 2100 N Atlantic Ave, Cocoa Beach, FL, Brevard 32931

#### **Unit Information**

 MLS Number:
 1026332

 Status:
 Active

 Size:
 1,600 Sq ft.

Bedrooms: 2 Full Bathrooms: 2 Half Bathrooms: 0

Parking Spaces: Guest,Parking Lot View: Ocean,Other Rental Price: \$4,000 List PPSF: \$3 Valuated Price: \$368,000 Valuated PPSF: \$230