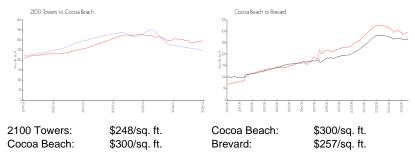

#### **Market Information**

#### **Inventory for Sale**

 2100 Towers
 6%

 Cocoa Beach
 3%

 Brevard
 3%