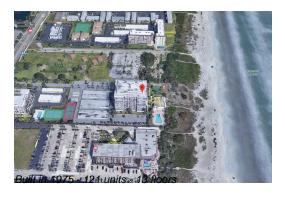

## Unit 908 - 2100 Towers

908 - 2100 N Atlantic Ave, Cocoa Beach, FL, Brevard 32931

# **Building Information**

Number of units: 121
Number of active listings for rent: 0
Number of active listings for sale: 7
Building inventory for sale: 5%
Number of sales over the last 12 months: 2
Number of sales over the last 6 months: 0
Number of sales over the last 3 months: 0