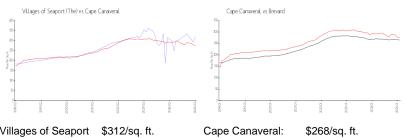

#### **Market Information**

Villages of Seaport \$312/sq. ft. (The):

Cape Canaveral: \$268/sq. ft. Brevard: \$257/sq. ft.