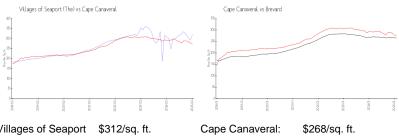

#### **Market Information**

Villages of Seaport \$312/sq. ft. (The):

Cape Canaveral: \$268/sq. ft. Brevard: \$257/sq. ft.