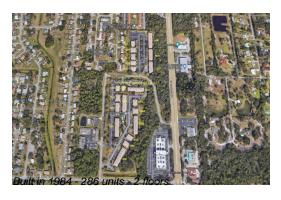

## **Building Information**

Number of units: 286
Number of active listings for rent: 0
Number of active listings for sale: 9
Building inventory for sale: 3%
Number of sales over the last 12 months: 11
Number of sales over the last 6 months: 8
Number of sales over the last 3 months: 6