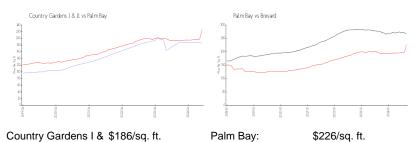

 Rental Price:
 \$1,500

 List PPSF:
 \$2

 Valuated Price:
 \$160,000

 Valuated PPSF:
 \$186

The above valuated price is a baseline figure that does not take into account any specific renovation, upgrade, split, merge, or deterioration of the unit.

#### **Market Information**

II:
Palm Bay: \$226/sq. ft. Brevard: \$255/sq. ft.