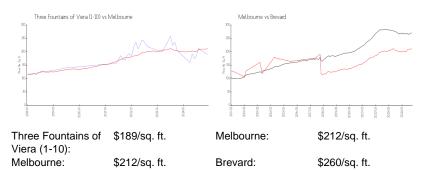

#### **Inventory for Sale**

| Three Fountains of Viera (1-10) | 8% |
|---------------------------------|----|
| Melbourne                       | 2% |
| Brevard                         | 3% |

## Avg. Time to Close Over Last 12 Months

| Three Fountains of Viera (1-10) | 74 days   |
|---------------------------------|-----------|
| Melbourne                       | 1017 days |
| Brevard                         | 272 days  |