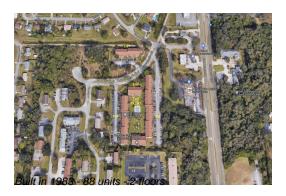

## **Building Information**

Number of units: 88 Number of active listings for rent: 0 Number of active listings for sale: Building inventory for sale: 1% Number of sales over the last 12 months: 3 Number of sales over the last 6 months: Number of sales over the last 3 months: