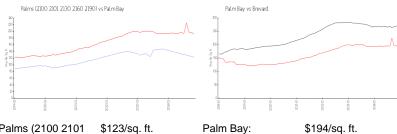

#### **Market Information**

Palms (2100 2101 \$123/sq. ft.

2130 2160 2190):

Palm Bay: \$194/sq. ft. Brevard: \$260/sq. ft.