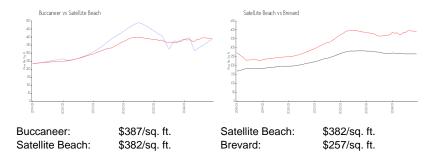

## **Inventory for Sale**

Buccaneer 0% Satellite Beach 5% Brevard 3%

## Avg. Time to Close Over Last 12 Months

Buccaneer 53 days Satellite Beach 87 days Brevard 281 days