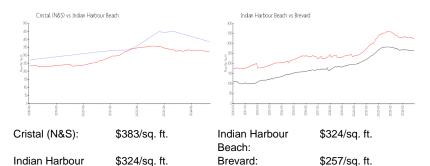

### **Market Information**

Inventory for Sale

Beach:

Cristal (N&S) 2% Indian Harbour Beach 4% Brevard 3%

## Avg. Time to Close Over Last 12 Months

Cristal (N&S) 41 days Indian Harbour Beach 76 days Brevard 281 days