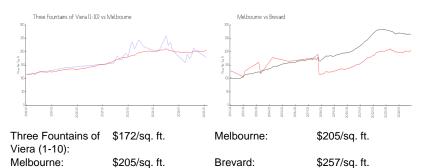

## **Unit Information**

| MLS Number:<br>Status:<br>Size:<br>Bedrooms:<br>Full Bathrooms:<br>Half Bathrooms:<br>Parking Spaces:<br>View:<br>List Price:<br>List PPSF:<br>Valuated Price:<br>Valuated PPSE: | 1027087<br>Active<br>868 Sq ft.<br>1<br>1<br>0<br>Assigned<br>Other<br>\$180,900<br>\$208<br>\$149,000 |
|----------------------------------------------------------------------------------------------------------------------------------------------------------------------------------|--------------------------------------------------------------------------------------------------------|
| Valuated PPSF:                                                                                                                                                                   | \$172                                                                                                  |

The above valuated price is a baseline figure that does not take into account any specific renovation, upgrade, split, merge, or deterioration of the unit.