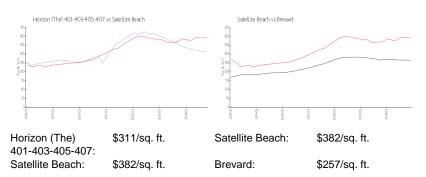

# Inventory for Sale

| Horizon (The) 401-403-405-407 | 4% |
|-------------------------------|----|
| Satellite Beach               | 5% |
| Brevard                       | 3% |