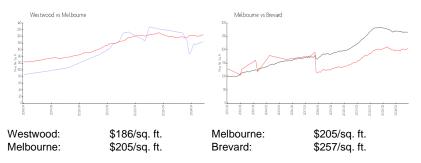

#### **Market Information**

## **Inventory for Sale**

Westwood 1% Melbourne 2% Brevard 3%

# Avg. Time to Close Over Last 12 Months

Westwood 102 days Melbourne 1077 days Brevard 281 days