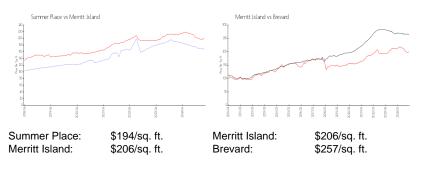

#### **Market Information**

# **Inventory for Sale**

| Summer Place   | 1% |
|----------------|----|
| Merritt Island | 3% |